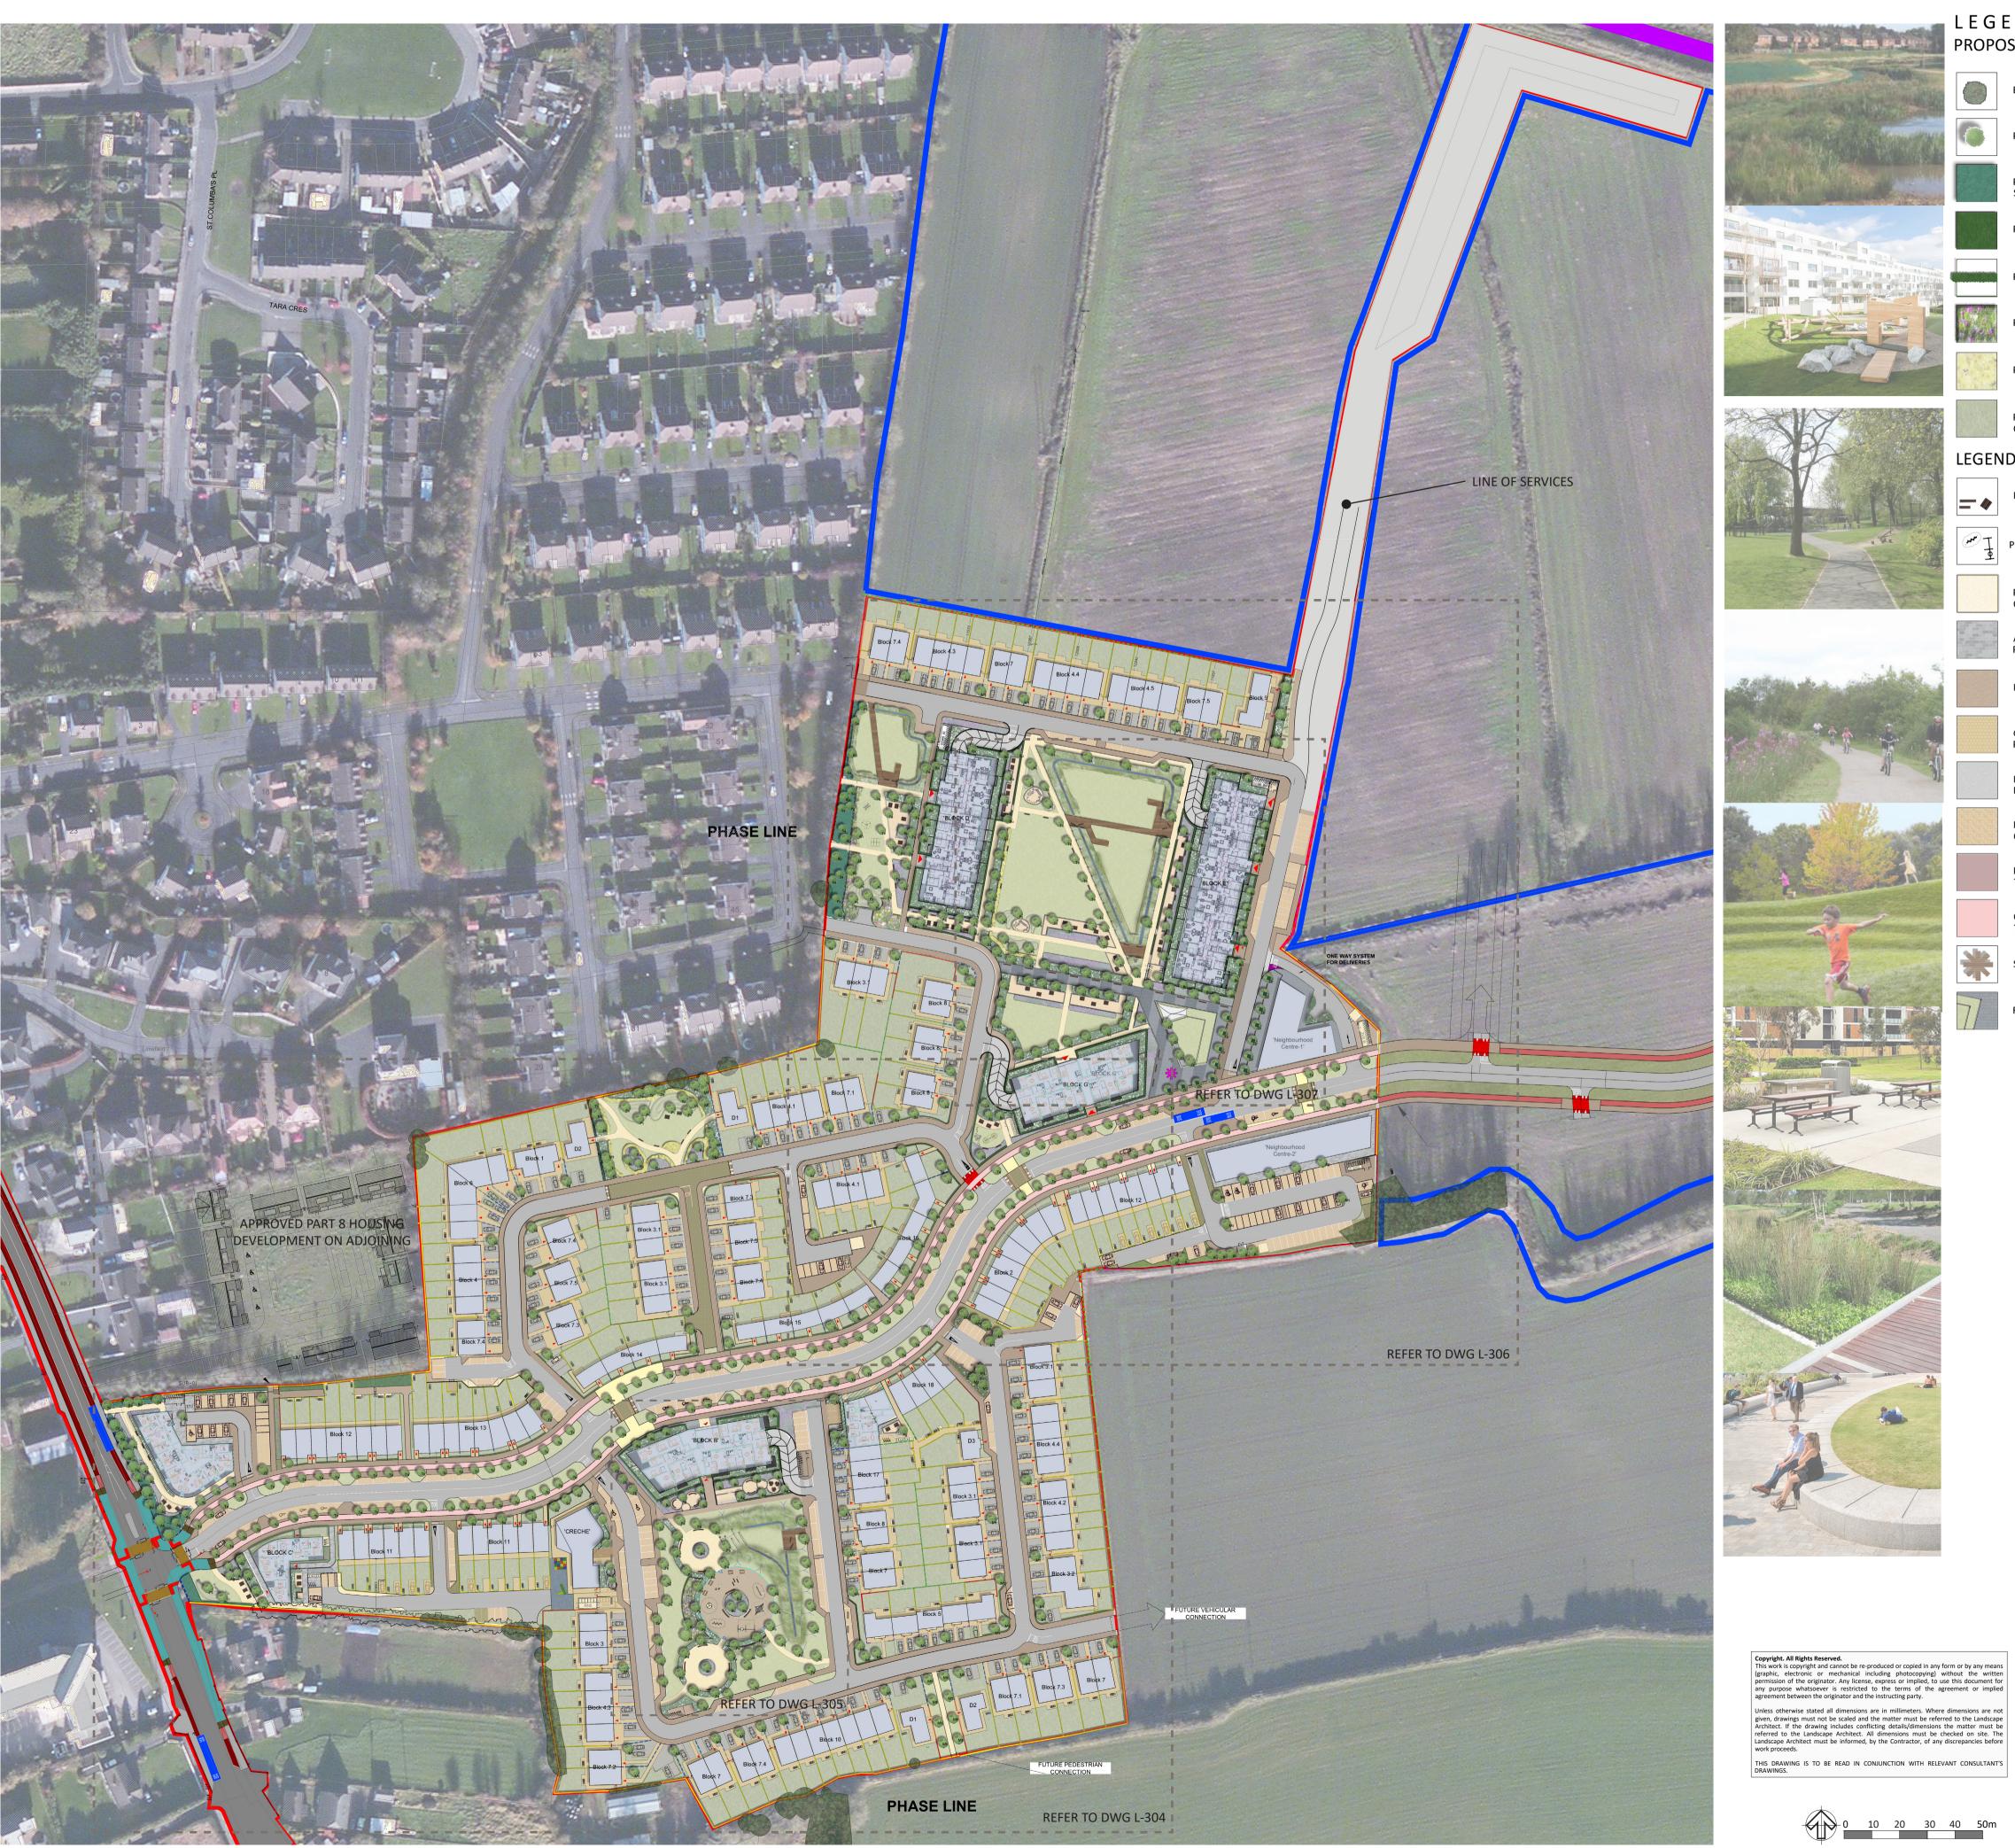

CONCEPT IMAGES

| LEGEND:            |
|--------------------|
| PROPOSED SOFTWORKS |

|               | EXISTING TREES RETAINED                          |
|---------------|--------------------------------------------------|
|               | PROPOSED TREES                                   |
|               | PROPOSED NATIVE WOODLANE<br>SCREEN PLANTING      |
|               | PROPOSED SHRUB PLANTING                          |
|               | PROPOSED HEDGE PLANTING                          |
|               | PROPOSED MEADOW AREAS                            |
| A CONT        | PROPOSED BULB PLANTING                           |
| - A LAND I CO | PROPOSED GRASS AREAS -<br>OPEN SPACE AND PRIVATE |

## PROPOSED BOUNDARIES

PROPOSED 2m FEATURE BRICK JOINING UNITS

PROPOSED 1.2m POWDER COATED RAILING DEFINING ENTRANCES

PROPOSED 1.8m CONCRETE POST AND PANEL FENCE

PROPOSED 1.2m FEATURE BRICK JOINING AND SEPARATING FRONT HOUSES AND DEFINING ENTRANCES PROPOSED 2m BLOCK WALL JOINING AND SEPARATING BACK GARDENS OF HOUSES

PROPOSED 2m TEMPORARY FENCE HOT DIPP GALVANIZED TO SECURE BOUNDARIES

1.2m BOWTOP RAILING TO PLAY PARK

| END:PROPOSED HARDWORKS |                                                                |  |  |  |
|------------------------|----------------------------------------------------------------|--|--|--|
|                        | PROPOSED SITE FURNITURE                                        |  |  |  |
| Te                     | PLAY AREAS; REFER TO DWG L-305                                 |  |  |  |
|                        | PROPOSED BOUND SURFACING<br>OPEN SPACE PATHS & AREAS           |  |  |  |
| 10 10 miles            | APARTMENT BLOCKS - PC CONCRETE<br>PAVING SETTS                 |  |  |  |
|                        | PEDESTRIAN FOOTPATHS - ASPHALT                                 |  |  |  |
|                        | GARDEN FOOTPATHS - TEGULA BLOCK<br>PAVING                      |  |  |  |
|                        | ROADS - ASPHALT, REFER TO<br>ENGINEER'S DRAWINGS.              |  |  |  |
|                        | PC CONCRETE PERMEABLE SETTS TO<br>CAR PARKING SPACES AND ROADS |  |  |  |
|                        | RAISED TABLE- ASPHALT, REFER<br>TO ENGINEER'S DRAWINGS         |  |  |  |
|                        | CYCLE LANE - TARMAC, REFER TO<br>TO ENGINEER'S DRAWINGS        |  |  |  |

SCULPTURE FEATURE/PUBLIC ART

RAISED LAWN/EVENTS SPACE TO PLAZA

| SITE LAYOUT UPDATED        | СТ       | 07.06.21 | В   |
|----------------------------|----------|----------|-----|
|                            | АВ       |          |     |
| AMENDEDMENTS TO OPEN SPACE | СТ       | 22.04.21 | А   |
| WITHIN ST COLUMBAS GREEN   |          |          |     |
|                            | AB       |          |     |
| PRE PLANNING               | oc       | 12.02.21 | Х   |
|                            | AB       |          |     |
|                            | By       |          |     |
| Revision Details           | <b>_</b> | Date     | Rev |
|                            | Check    |          |     |

## Client : Steinfort Investments Fund

| Project:           | Residential Development<br>Clonminch Road, Tullamore, Co.Offaly |                     |  |  |
|--------------------|-----------------------------------------------------------------|---------------------|--|--|
| Title:             | Landscape Proposals Site Wide                                   |                     |  |  |
| Scale@A            | 1: 1:1250                                                       | Date: February 2021 |  |  |
| Dwg.no: 6473-L-303 |                                                                 |                     |  |  |